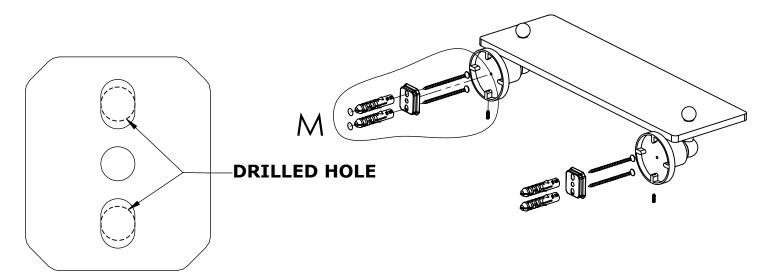

#### Step 1: Drill holes in Wall for screw anchors and attach Mounting Plate to Wall

Determine your desired location for installation and make a mark for the location of the mounting plate. Remove mounting plate from backplate by loosening set screw in backplate as pictured below. Place center hole of mounting plate over mark made above. Make 2 marks where mounting screws will be placed as shown below. Drill hole at each of the marks. (You may substitute other style mounting anchors or screws if desired). Place anchors into the holes made. Place mounting plate over holes and secure to mounting surface using screws as shown below.