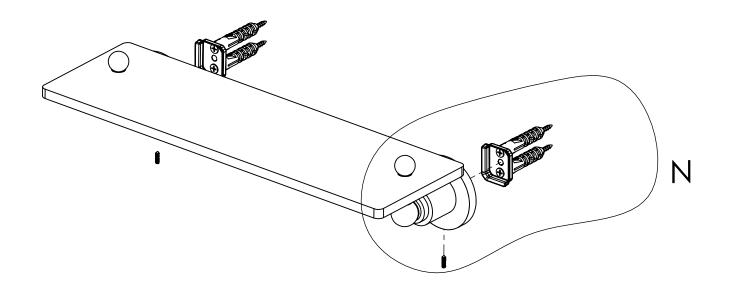

#### **Step 2:** Attach Bracket to Mounting Plate.

Place bracket on mounting plate and secure by tightening set screw as shown below.