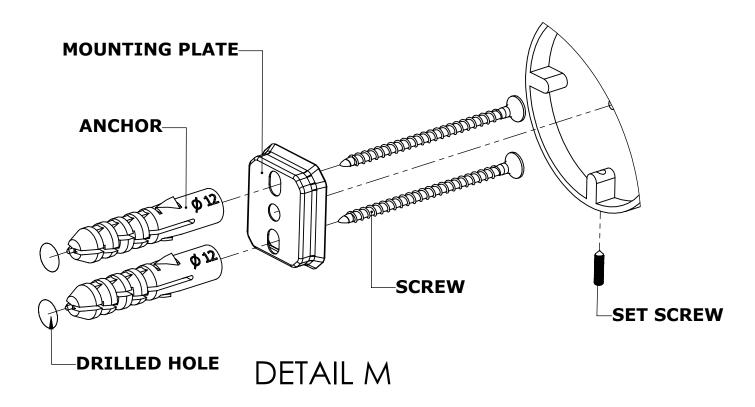

#### Step 1: Drill holes in Wall for screw anchors and attach Mounting Plate to Wall

Determine your desired location for installation and make a mark for the location of the mounting plate. Remove mounting plate from backplate by loosening set screw in backplate as pictured below. Place center hole of mounting plate over mark made above. Make 2 marks where mounting screws will be placed as shown below. Drill hole at each of the marks. (You may substitute other style mounting anchors or screws if desired). Place anchors into the holes made. Place mounting plate over holes and secure to mounting surface using screws as shown below.