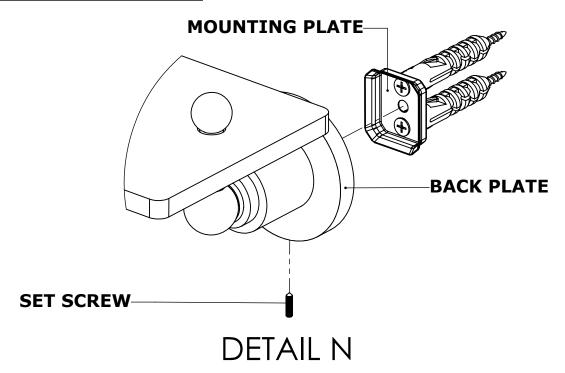

#### **Step 2:** Attach Bracket to Mounting Plate.

Place bracket on mounting plate and secure by tightening set screw as shown below.